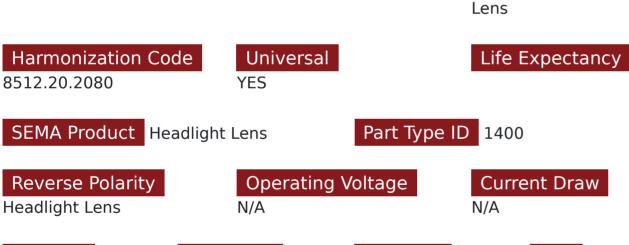

## Cross Sell Skus:

New

8512.20.2080

IP Rating

Manufacturer

Race Sport Lighting

Unit of Measure EA

EZ Category

OEM Style Sealed Beam

LUX

N/A