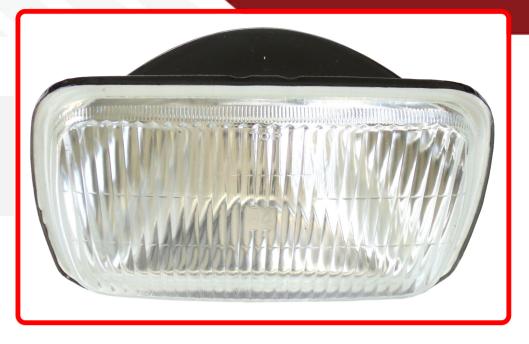

## **SKU # RS-7005**

Part # 1004087 Description 7x6in OEM Headlight Conversion Lens holds H4 Bulbs (Individual)

Categories HID & LED Headlights, Headlight Conversion Lenses

Sub-Categories Sealed Beam Conversion Lens

## Product Information

Race Sport Lighting's OEM style lens conversions give you the style of your classic car, with the versatility of todays headlamps. Replace that sealed beam unit with one of our conversion lenses and pick the lighting options you want. •Great for upgrading to HID or LED kits • Factory OEM Style • Replaces H6054 headlamps • Fits H4 HID, LED, & Halogen