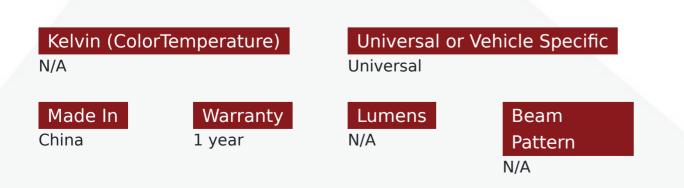

Est. Labor Hours Gross Weight 1.30 Width 6.00 Net Weight 1.20 5.50 Height DIM Weight 1.42 Depth 6.00

Bulbs • Sold Individually • 1 Year Warranty

Wattage N/A

Prop 65 WARNING: This product can expose you to chemicals, which are known to the State of California to cause cancer and birth defects or other reproductive harm. For more information go to www.P65Warnings.ca.gov